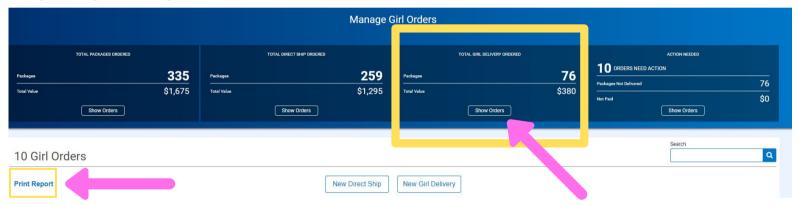

ALL ORDERS MARKED FOR GIRL DELIVERY MUST be entered into the initial order grid along with her other orders.

- Parents must provide these girl delivery totals along with their order card totals.
- Troop leaders can see girl delivery orders by mimicking the girl, clicking on My orders>Manage My orders. The option to print the report of order is available.