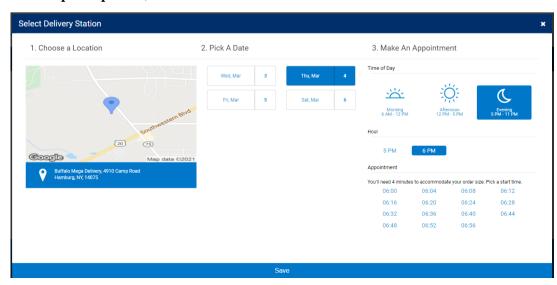

#### TO ENTER INITIAL ORDERS:

- 1. Log into Smart Cookies, go to the Orders tab, and select Troop Initial Order
- 2. Select each girl to open her order grid. Enter quantities in PACKAGES by variety.
- 3. Repeat for each girl in the troop.
- 4. Additional cookies can be ordered in the booth line at the bottom. Note: The Initial Order is picked up in full cases. If you enter a partial case, it will be rounded into a full case. The rounded up amounts can be seen in the "extra" line.
- 5. Click Save, you will be prompted to make your delivery appointment.
- 6. Click on your Delivery Station and pickup date/time
- 7. Click Save