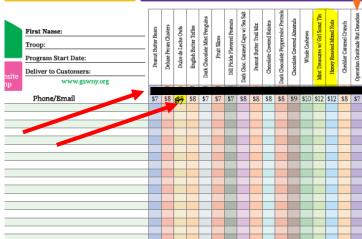

A B C D E F G H I J K L M N O P Q Parents: Review and enter all in-person orders into M2 System COST EACH \$7 \$8 \$8 \$8 \$7 \$7 \$7 \$8 \$8 \$8 \$9 \$10 \$12 \$12 \$8 \$7 TOTAL \$ AMOUNT SOLD