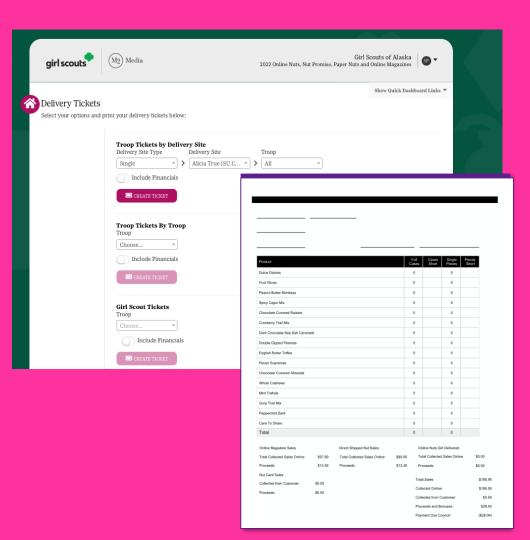

### Delivery Tickets

- Print delivery tickets by girl
- Available for products and rewards for easier sorting and pick up
- Option to include financials
- Makes creating receipts easy!