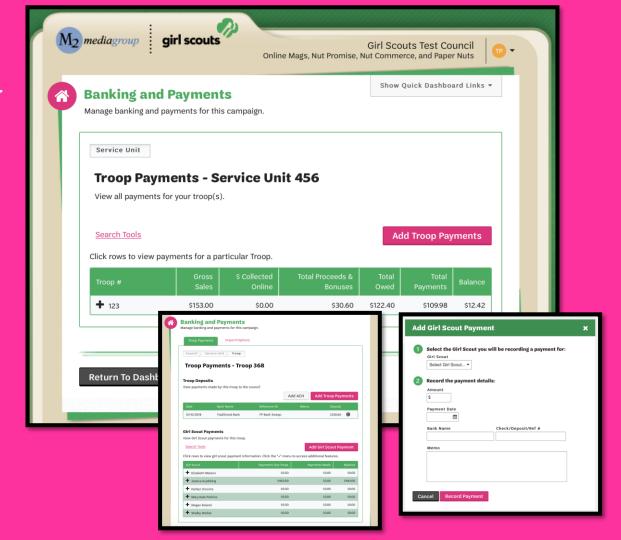

#### **TROOP BANKING**

## Troop financial information:

- Troop sales summary
- Gross sales
- Total paid online by customers
- · Total proceeds earned
- Balance due council
- Girl payments (entered by troop leader)

### How to enter girl payment