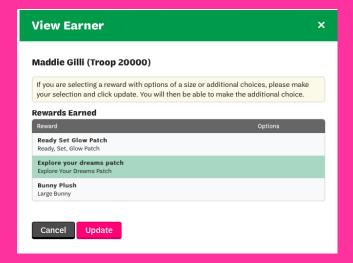

#### Girl Rewards

- Rewards are automatically calculated for girls
- To view rewards, choose the Rewards link from the Troop Dashboard
- If girls didn't make choices, troop volunteers can make reward selections for them
- Detailed reports of earned rewards available under Reports link or through the Delivery Tickets link

#### When will a participant receive their Personalized Patch?

The personalized patch will arrive about 8 to 10 weeks after being sent to the patch company for production. On the participant dashboard, you will see an ETA date so you can anticipate when your patch should arrive.