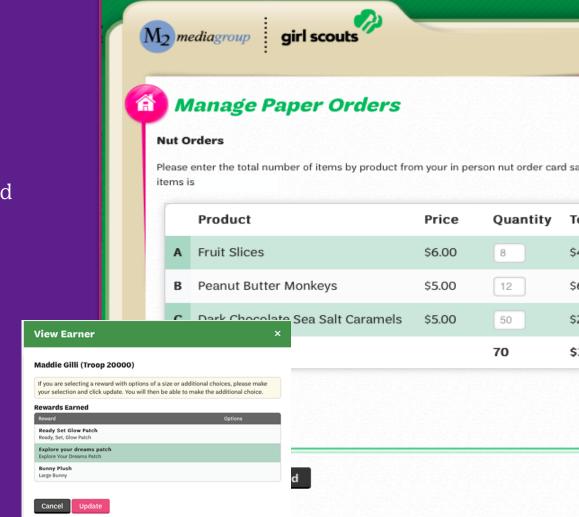

#### ENTERING ORDER CARD AND REWARD ITEMS

- Parents/guardians enter only the total of each item from their nut order card into the M2OS system.
- These nut card totals will be added to the girls online sales. Online orders and payments are automatically credited in M2OS (including Girl Delivered)
- Make reward selections where needed

#### Girl Rewards

- Rewards are automatically calculated for girls
- To view rewards, choose the Rewards link from the Troop Dashboard
- If girls didn't make choices, troop volunteers can make reward selections for them
- Detailed reports of earned rewards available under Reports link or through the Delivery Tickets link