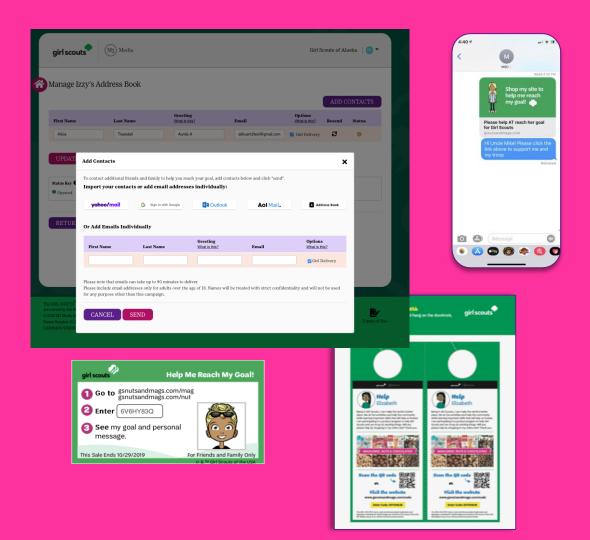

#### TOOLS TO RUN HER BUSINESS

Send emails to friends and family

Share My Site through social media and texting

Printable business cards

Door hangers with QR codes

Once you log in, create your avatar and visit the "Parent and Adult Email Campaign" section. Check or enter the email addresses for the girls / parents in your troop so they will receive an email with instructions on how to participate.

#### PARENT/ADULT EMAIL CAMPAIGN

Email addresses uploaded by council

Edit or enter missing parent/adult emails

Email with instructions on how to participate

©2021 Girl Scouts of the USA. All Rights Reserved. Not for public distribution.