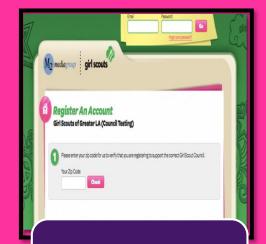

## Registering Her Account: First Time Participants

Enter zip code to ensure girls are on the correct council webpage

password

Select Troop Number or "I don't know/see my Troop/Group"