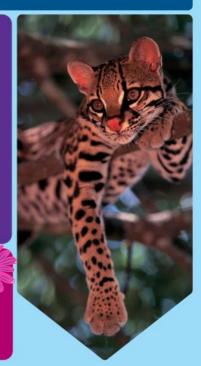

# OWN YOUR MAGIC

#### All About Ocelots

Scientific Name: Leopardus Pardalis

**Length:** 2.2 – 3.3 feet **Tail length:** 10 – 18 inches

Weight: 18 – 34 pounds Gestation Period: 79 – 82 days

**Diet:** They are carnivores that mostly prey on mammals, reptiles, birds, fish, and crustaceans. Their largest prey items include large rodents, armadillos, sloths, monkeys, hoofed animals.

**Characteristics:** Has gray to golden brown fur. Their brown spots and patches are bordered by black on their sides. Their spots can come in many patterns. It has two to three stripes on its cheeks and four to five horizontal stripes on its neck and chest.

#### **Interesting Facts:**

- · Ocelots live in rainforests
- Ocelots are picky eaters
- · Ocelots are nocturnal
- Ocelot's coats are unique (no two ocelots have the same markings)