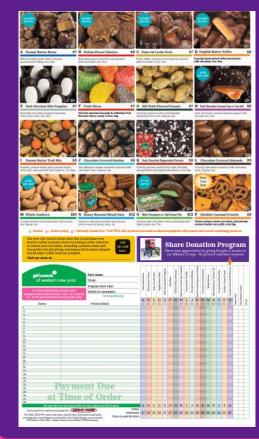

#### Order Card

\$7 B Deluxe Pecan Clusters

milk chocolate, 5oz. Box

Roasted pecans covered in caramel and

Fresh, milky caramel surrounded by smooth

Crunchy handcrafted toffee drenched in

milk chocolate, 6oz, Box

sea salt, 6oz, Box

#### **Share Donation Program**

Show your appreciation by giving the gift of snacks to our Military Troops. No product selection required.

A Peanut Butter Bears

Rich dark chocolate penguins bursting with frosty mint, 6oz, Box

The plumpest raisins covered in smooth milk

chocolate, 10oz. Poptop Can

Fat free! Assorted naturally & artificially fruit

flavored chewy candy, 10.5oz, Bag

Crunchy peanuts with an irresistable

dill pickle flavor, 9oz. Poptop Can

Crunchy almonds covered in milk chocolate.

I Peanut Butter Trail Mix Peanuts, peanut butter gems, peanut butter mini cups, mini pretzels and cashews. 7oz. Bag

Crunchy pretzels coated in rich dark chocolate

Creamy milk chocolate with a refreshing mint Cheese crackers, cheese corn sticks, mini pretzels,

28.

Quality products roasted and packaged by: (ASHDON FARMS\*) The GIRL SCOUTS® name and mark, and all other associated trademarks and logotypes, including but not limited to the Trefoil Design, are owned by Girl Scouts of the USA. Ashdon Farms is an official GSUSA licensee.

A B C D E F G H I J K L M N O P Q Parents: Review and enter all in-person orders into M2 System COST EACH \$7 \$8 \$8 \$8 \$7 \$7 \$7 \$8 \$8 \$8 \$9 \$10 \$12 \$12 \$8 \$7 TOTAL \$ AMOUNT SOLD