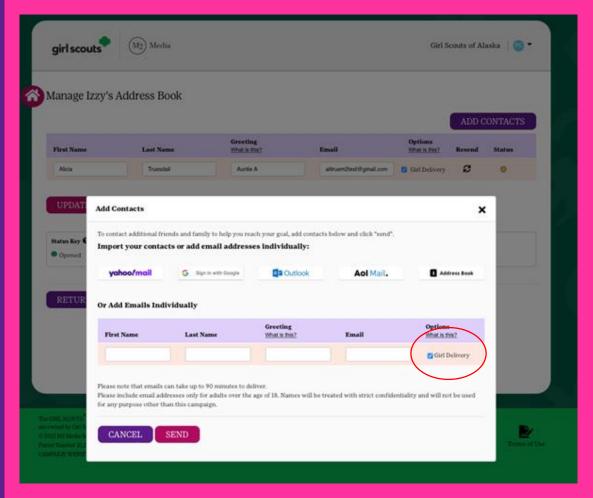

## GIRL DELIVERED OPTION

- Opt In is the default
- Opt Out: unselect the Girl Delivery box

©2021 Girl Scouts of the USA. All Rights Reserved. Not for public distribution.

#### Online Shopping Sites

Supporters select their desired product line

Nuts & Chocolates have two options: Girl Delivered or Direct Ship