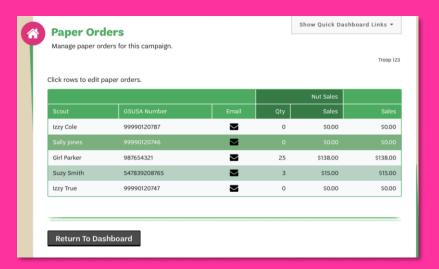

## **Entering In-Person Order Card Items**

- Select the Girl Scout's name to edit orders
- Only enter orders listed on order card. Online orders are automatically calculated in totals.
- Message girls directly with questions about items entered

#### Girl Rewards

- Rewards are automatically calculated for girls
- To view rewards, choose the Rewards link from the Troop Dashboard
- If girls didn't make choices, troop volunteers can make reward selections for them
- Detailed reports of earned rewards available under Reports link or through the Delivery Tickets link