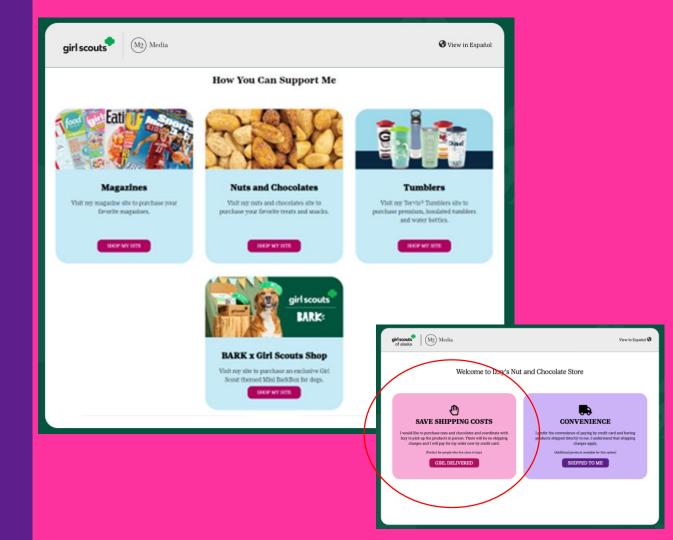

#### Online Shopping Sites

Supporters select their desired product line

Nuts & Chocolates have two options: Girl Delivered or Direct Ship

## Ways to participate

| In-Person                                                                                                                                                                              | Direct Shipped                                                                                                                                                                        |  |  |  |
|----------------------------------------------------------------------------------------------------------------------------------------------------------------------------------------|---------------------------------------------------------------------------------------------------------------------------------------------------------------------------------------|--|--|--|
| <ul> <li>Girls ask friends and family to purchase items from the order card</li> <li>Product is paid for when order is placed</li> </ul>                                               | <ul> <li>Girls share link to the magazine and nut<br/>and candy stores</li> <li>Customers select items and pay online</li> </ul>                                                      |  |  |  |
| Online Girl Delivered                                                                                                                                                                  | The magic happens when                                                                                                                                                                |  |  |  |
| <ul> <li>Customers pay online with a credit card for the same products offered on the inperson order card</li> <li>Orders and payment automatically show in the M2OS system</li> </ul> | <ul> <li>Girl Scouts set their goals</li> <li>Design their program by choosing how they want to participate</li> <li>Earn rewards and help their troop fund fun activities</li> </ul> |  |  |  |