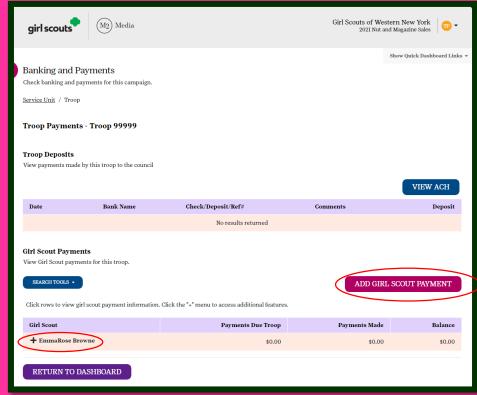

#### **TROOP BANKING**

## Troop financial information:

- Troop sales summary
- Gross sales
- Total paid online by customers
- · Total proceeds earned
- Balance due council
- Girl payments (entered by troop leader)

### How to enter girl payment