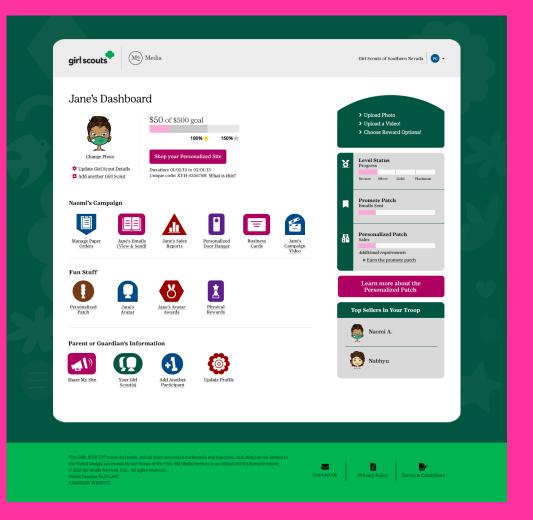

#### TROOP DASHBOARD

Messaging

Manage nut card order entry

Select rewards

Sales reports

Banking and payments

#### PARENT/ADULT EMAIL CAMPAIGN

Email addresses uploaded by council

Edit or enter missing parent/adult emails

Email with instructions on how to participate

©2021 Girl Scouts of the USA. All Rights Reserved. Not for public distribution.

#### Girl Rewards

- Rewards are automatically calculated for girls
- To view rewards, choose the Rewards link from the Troop Dashboard
- If girls didn't make choices, troop volunteers can make reward selections for them
- Detailed reports of earned rewards available under Reports link or through the Delivery Tickets link

#### **TROOP BANKING**

## Troop financial information:

- Troop sales summary
- Gross sales
- Total paid online by customers
- · Total proceeds earned
- Balance due council
- Girl payments (entered by troop leader)