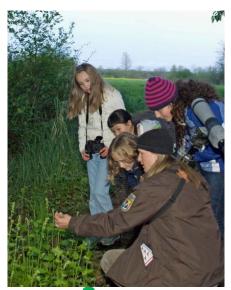

Take a picture and ENJOY

 USING A CAMERA, SMART PHONE, AND OR TABLET. TAKE A PICTURE OF SOMETHING IN NATURE THAT IS BEAUTIFUL YOU

OR

 USE BINOCULARS TO VIEW NATURE AND DRAW WHAT YOU SEE!