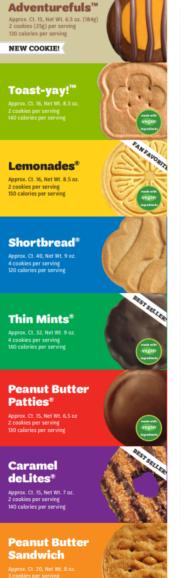

### SELLING COOKIES. CHASING DREAMS.

Adventurefuls™! An indulgent brownie-inspired cookie with caramelflavored crème and a hint of sea salt

## How much is a package of cookies?