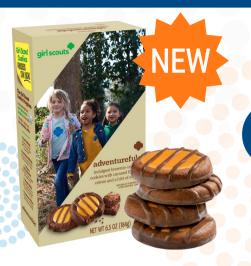

### SELLING COOKIES. CHASING DREAMS.

Adventurefuls™! An indulgent brownie-inspired cookie with caramelflavored crème and a hint of sea salt