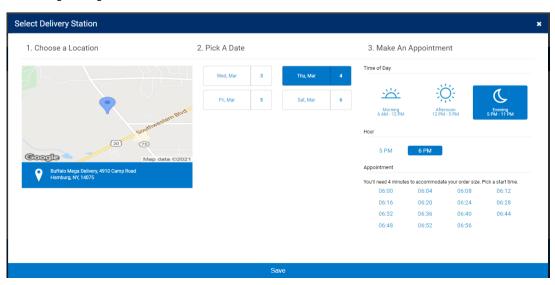

#### TO ENTER INITIAL ORDERS:

- 1. Log into Smart Cookies, go to the Orders tab, and select Troop Initial Order
- 2. Select each girl to open her order grid. Enter quantities in PACKAGES by variety.
- 3. Repeat for each girl in the troop.
- 4. Additional cookies can be ordered in the booth line at the bottom. Note: The Initial Order is picked up in full cases. If you enter a partial case, it will be rounded into a full case. The rounded up amounts can be seen in the "extra" line.
- 5. Click Save, you will be prompted to make your delivery appointment.
- 6. Click on your Delivery Station and pickup date/time
- 7. Click Save