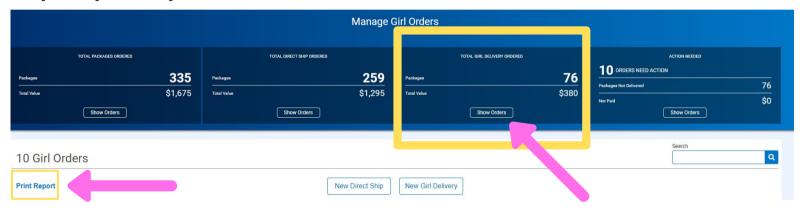

ALL ORDERS MARKED FOR GIRL DELIVERY MUST be entered into the initial order grid along with her other orders.

- Parents must provide these girl delivery totals along with their order card totals.
- Troop leaders can see girl delivery orders by mimicking the girl, clicking on My orders>Manage My orders. The option to print the report of order is available.