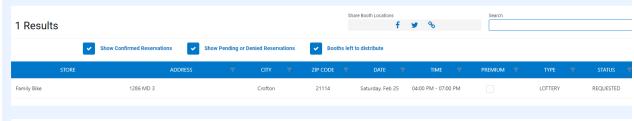

timeslots. Click on the time slot desired and save.
Multiple time slots can be selected from this page. You
will receive a message confirming that you have requested this
location. Return to Booths>My Reservations to see a list of all
booths requested.