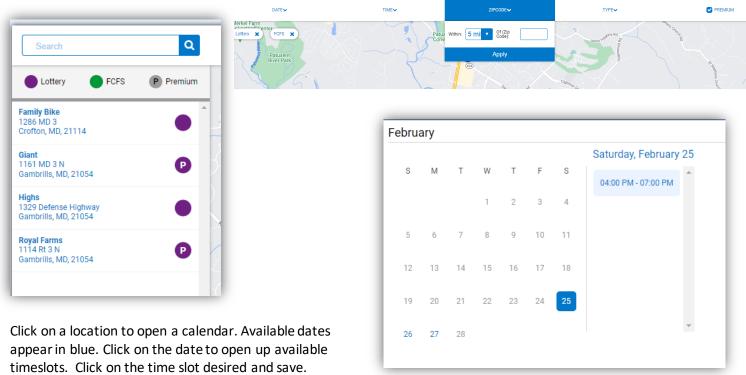

When the lottery is open, this bar will display which includes information on open and close dates, number of requests and number of wins that may be awarded.

A list of available locations will display on a grid on the right. A location with a "P" indicates it is a premium booth. You can search for locations by name, zip code or city to narrow your search. There are also a number of filters to find available locations by a specific date, time, distance from a zip code and more.

timeslots. Click on the time slot desired and save.
Multiple time slots can be selected from this page. You
will receive a message confirming that you have requested this
location. Return to Booths>My Reservations to see a list of all
booths requested.