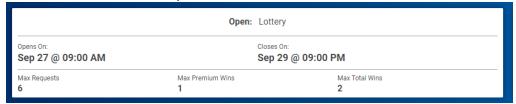

When the lottery is open, this bar will display which includes information on open and close dates, number of requests and number of wins that may be awarded.

A list of available locations will display on a grid on the right. A location with a "P" indicates it is a premium booth. You can search for locations by name, zip code or city to narrow your search. There are also a number of filters to find available locations by a specific date, time, distance from a zip code and more.