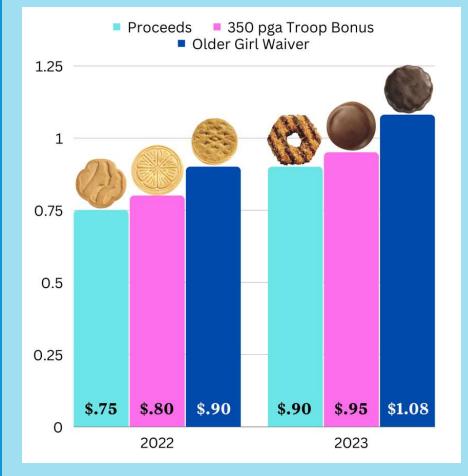

### **Invest in Girls**

2023 Girl Scout Cookies = \$6.00/pkg

Girl Scout Troop Proceeds = 20% increase

### Invest in Girls

Girl Scout Cookies \$6.00/pkg