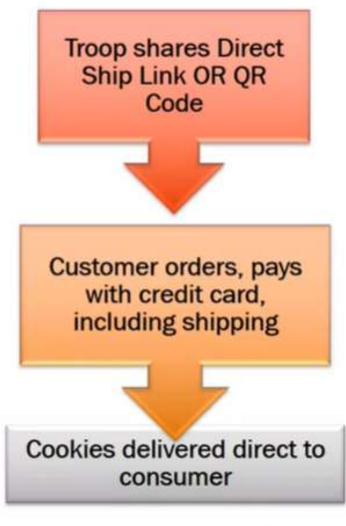

#### Digital Cookie

Is your Girl Scout ready to take her digital marketing skills to the next level? With the Digital Cookie® platform, Girl Scouts can ship cookies straight to customers, accept orders for cookie donations, or have local customers schedule an inperson delivery. And she can reach her sales goals no matter what her schedule is like. [Councils may want to add a link to online sales guidance]