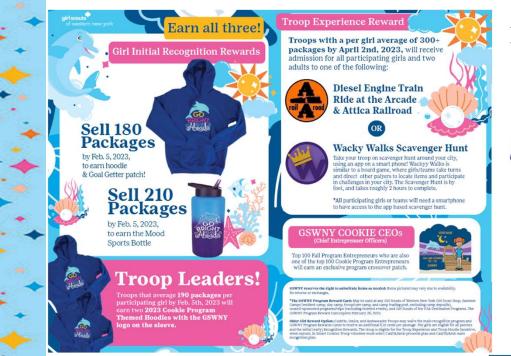

#### Initial Recognitions by February 5<sup>th</sup> Earn All three!

180 packages earns a hoodie & Goal Getter Patch!

**Troop Reward** 

#### **2023 Cookie Program Recognitions**

**Troop Experience Reward** 

Troops who average 300+ pkgs by April 2<sup>nd</sup> choose their experience

Darien Lake Theme Park

Wacky Walk Scavenger Hunt

Diesel Engine Train Ride

### Early Rewards by February 5<sup>th</sup>

#### **Troop Experience Reward:**

Troops with a PGA of 300+ Packages

- Wacky Walls Scavenger Hunt
- Diesel Engine Train at the Arcade & Attica Railroad
- Darien Lake

You're invited to the biggest gathering of Girl Scouts on the planet: the 202 Girl Scout Convention at Walt Disney World\* Resort