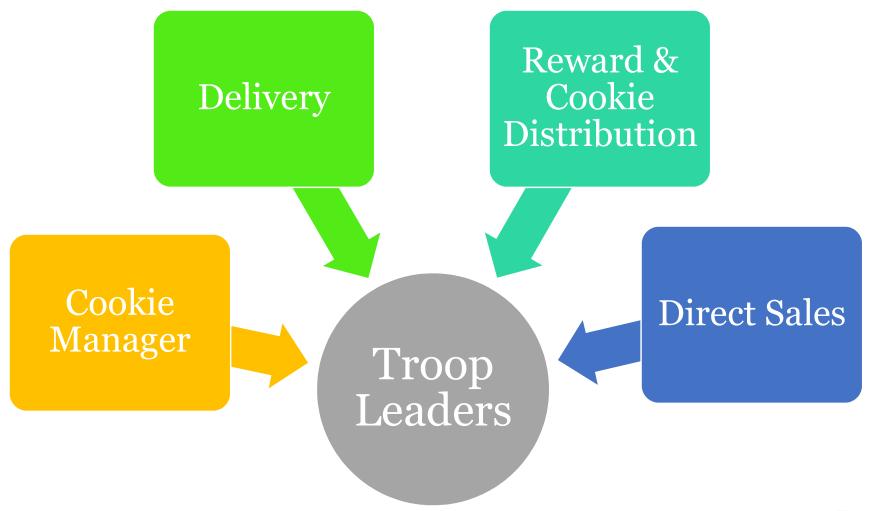

oth

#### **Booth Lottery Dates:**

- Opens Jan. 14th
- Lottery winners notified Feb. 4th
- FCFS for 1 additional booth per troop Feb. 5<sup>th</sup>
- Unlimited FCFS Feb 6<sup>th</sup>

Promising Practice: Troops can secure their own booth
 locations beyond those secured by GSWNY. Making the ask is a great skill builder for girls.



#### **Key Points**



- Direct Sales are more than traditional cookie booths. Get creative!
- Girls must be present with two registered adults to maintain booth safety and all etiquette guidelines followed
- Booth Lottery Dates:
  - Opens Jan. 14
  - Lottery winners notified Feb 4
  - FCFS for 1 additional booth per troop Feb 5
  - Unlimited FCFS Feb 6
- Troops release booths 24 hours in advance if they are unable to attend.





## Build your cookie team!





## Next Steps...



- Collect signed permission forms for each girl before distributing cookie materials
- Plan the Cookie Program with your Cookie Team
- Set troop goals
- Schedule family cookie training
- Distribute Materials
- Review girls in Smart Cookies
- Review Safety Check Points





### Helpful Resources for Troops and Families

- Description Parent/ Guardian Permission
- Troop Volunteer Agreement
- Older Girl Reward Waiver
- Online Safety Pledge
- Online Activity Check Points





## Volunteer Program Resources Continued

| Resource Location                                   | What Can I Find There?                                                                                           |
|-----------------------------------------------------|-------------------------------