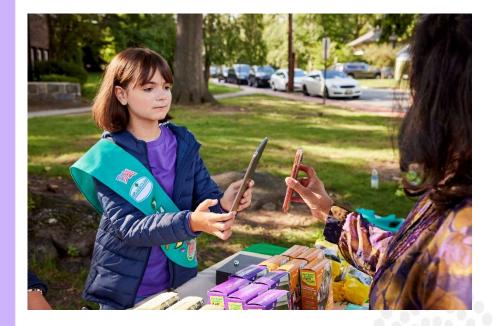

Cookie Booths This option has maximum customer interaction, teamwork, and all the fun! Troops or groups of Girl Scouts work together to market their cookies outside a preapproved location (like a grocery store, bank, mall, or even a drive-through booth in a parking lot) where they can practice their business skills with new customers.