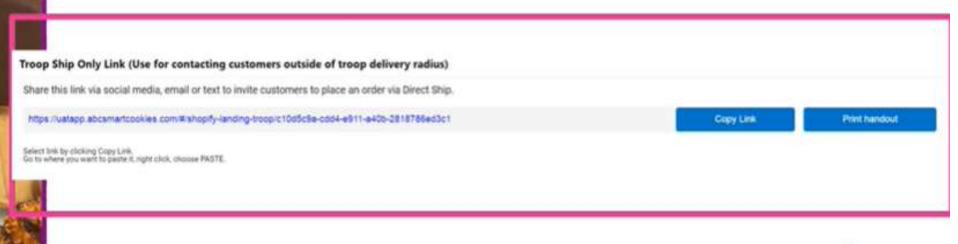

#### Digital Cookie

Is your Girl Scout ready to take her digital marketing skills to the next level? With the Digital Cookie® platform, Girl Scouts can ship cookies straight to customers, accept orders for cookie donations, or have local customers schedule an inperson delivery. And she can reach her sales goals no matter what her schedule is like. [Councils may want to add a link to online sales guidance]