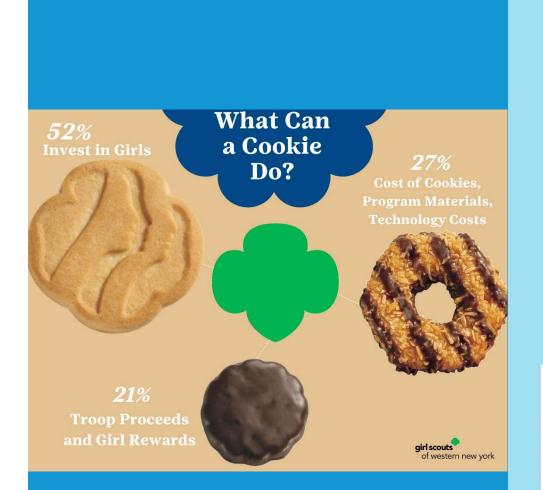

### **Invest in Girls**

2023 Girl Scout Cookies = \$6.00/pkg

Girl Scout Troop Proceeds = 20% increase

### Invest in Girls

Girl Scout Cookies \$6.00/pkg