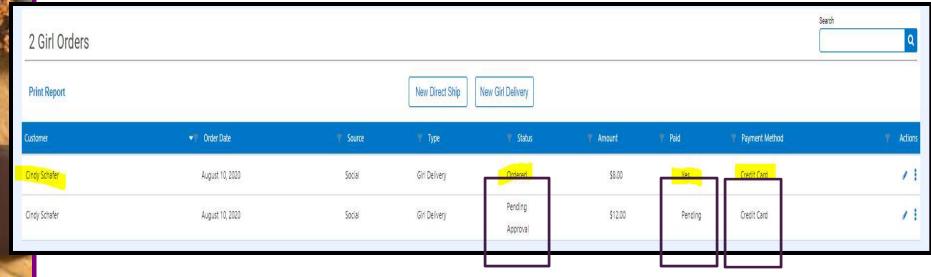

### Adding a Girl Financial Transaction

| Smat                                                                                | + Cookies                                                                                                               |                                                                                        |                | Booth    |         |                     | r Rewards          | Financ | es Repor                                                                                                                                                                                                                                                                                                                                                                                                                                                                                                                                                                                                                                                                                                                                                                                                                                                                                                                                                                                                                                                                                                                                                                                                                                                                                                                                                                                                                                                                                                                                                                                                                                                                                                                                                                                                                                                                                                                                                                                                                                                                                                                       |                                  | ly Council   | pa                            | d al<br>ym               | ent  | irl<br>ts i |
|-------------------------------------------------------------------------------------|-------------------------------------------------------------------------------------------------------------------------|----------------------------------------------------------------------------------------|----------------|----------|---------|---------------------|--------------------|--------|--------------------------------------------------------------------------------------------------------------------------------------------------------------------------------------------------------------------------------------------------------------------------------------------------------------------------------------------------------------------------------------------------------------------------------------------------------------------------------------------------------------------------------------------------------------------------------------------------------------------------------------------------------------------------------------------------------------------------------------------------------------------------------------------------------------------------------------------------------------------------------------------------------------------------------------------------------------------------------------------------------------------------------------------------------------------------------------------------------------------------------------------------------------------------------------------------------------------------------------------------------------------------------------------------------------------------------------------------------------------------------------------------------------------------------------------------------------------------------------------------------------------------------------------------------------------------------------------------------------------------------------------------------------------------------------------------------------------------------------------------------------------------------------------------------------------------------------------------------------------------------------------------------------------------------------------------------------------------------------------------------------------------------------------------------------------------------------------------------------------------------|----------------------------------|--------------|-------------------------------|--------------------------|------|-------------|
|                                                                                     | D BY ABC BAKERI                                                                                                         |                                                                                        |                |          |         |                     |                    | Downle | oad ACH Dat                                                                                                                                                                                                                                                                                                                                                                                                                                                                                                                                                                                                                                                                                                                                                                                                                                                                                                                                                                                                                                                                                                                                                                                                                                                                                                                                                                                                                                                                                                                                                                                                                                                                                                                                                                                                                                                                                                                                                                                                                                                                                                                    | ta                               |              | Sn                            | nar                      | t Co | 201         |
|                                                                                     |                                                                                                                         |                                                                                        |                |          |         |                     |                    | Union  |                                                                                                                                                                                                                                                                                                                                                                                                                                                                                                                                                                                                                                                                                                                                                                                                                                                                                                                                                                                                                                                                                                                                                                                                                                                                                                                                                                                                                                                                                                                                                                                                                                                                                                                                                                                                                                                                                                                                                                                                                                                                                                                                |                                  | Last Updat   | ed 1                          |                          |      |             |
| Page Fir                                                                            | nancial Trans                                                                                                           | actions                                                                                |                |          |         |                     |                    | Ubload | d Troop Trans                                                                                                                                                                                                                                                                                                                                                                                                                                                                                                                                                                                                                                                                                                                                                                                                                                                                                                                                                                                                                                                                                                                                                                                                                                                                                                                                                                                                                                                                                                                                                                                                                                                                                                                                                                                                                                                                                                                                                                                                                                                                                                                  | sactions                         |              |                               |                          |      |             |
|                                                                                     | tions Girl Tran                                                                                                         |                                                                                        |                |          |         |                     |                    |        |                                                                                                                                                                                                                                                                                                                                                                                                                                                                                                                                                                                                                                                                                                                                                                                                                                                                                                                                                                                                                                                                                                                                                                                                                                                                                                                                                                                                                                                                                                                                                                                                                                                                                                                                                                                                                                                                                                                                                                                                                                                                                                                                |                                  |              |                               |                          |      |             |
| Orag a colum                                                                        | n hearnann an an                                                                                                        | provide and toolumn                                                                    |                |          |         |                     |                    |        |                                                                                                                                                                                                                                                                                                                                                                                                                                                                                                                                                                                                                                                                                                                                                                                                                                                                                                                                                                                                                                                                                                                                                                                                                                                                                                                                                                                                                                                                                                                                                                                                                                                                                                                                                                                                                                                                                                                                                                                                                                                                                                                                |                                  | B            | D Q Sea                       | rds.                     |      |             |
| ransacti 7                                                                          | District T                                                                                                              | Service Unit                                                                           |                | Ŧ        | Troop 🐨 | Girt                |                    |        |                                                                                                                                                                                                                                                                                                                                                                                                                                                                                                                                                                                                                                                                                                                                                                                                                                                                                                                                                                                                                                                                                                                                                                                                                                                                                                                                                                                                                                                                                                                                                                                                                                                                                                                                                                                                                                                                                                                                                                                                                                                                                                                                | Date                             | Payment Me   | T Amou                        | nt Ref #                 | T.   |             |
| a.                                                                                  | Q                                                                                                                       | Q                                                                                      |                |          | Q.      | Q                   |                    |        |                                                                                                                                                                                                                                                                                                                                                                                                                                                                                                                                                                                                                                                                                                                                                                                                                                                                                                                                                                                                                                                                                                                                                                                                                                                                                                                                                                                                                                                                                                                                                                                                                                                                                                                                                                                                                                                                                                                                                                                                                                                                                                                                | Q,                               | Q            | Q                             |                          |      |             |
| 000074                                                                              | No Specifie                                                                                                             |                                                                                        |                |          | 102     | Shannon             |                    |        |                                                                                                                                                                                                                                                                                                                                                                                                                                                                                                                                                                                                                                                                                                                                                                                                                                                                                                                                                                                                                                                                                                                                                                                                                                                                                                                                                                                                                                                                                                                                                                                                                                                                                                                                                                                                                                                                                                                                                                                                                                                                                                                                | 10/1/2017                        | Cash         | \$500.                        |                          |      | 2.0         |
| 000075                                                                              | No Specifie                                                                                                             | 654                                                                                    |                |          | 102     | Casey Sm            | hith               |        |                                                                                                                                                                                                                                                                                                                                                                                                                                                                                                                                                                                                                                                                                                                                                                                                                                                                                                                                                                                                                                                                                                                                                                                                                                                                                                                                                                                                                                                                                                                                                                                                                                                                                                                                                                                                                                                                                                                                                                                                                                                                                                                                | 10/1/2017                        | Cash         | \$150.                        | 00                       | 14   | 18          |
| 🛃 Add Gi                                                                            | rl Transaction                                                                                                          |                                                                                        | 1              | 0/1/2017 |         |                     |                    |        | Provide the second seco |                                  |              |                               |                          |      |             |
| Henry an 000                                                                        | premiercen present                                                                                                      | eler to the following report. Girl Balance 3                                           | tooke          |          | 1       |                     | 220.00             |        | #3 Deposit                                                                                                                                                                                                                                                                                                                                                                                                                                                                                                                                                                                                                                                                                                                                                                                                                                                                                                                                                                                                                                                                                                                                                                                                                                                                                                                                                                                                                                                                                                                                                                                                                                                                                                                                                                                                                                                                                                                                                                                                                                                                                                                     |                                  |              |                               |                          |      |             |
| nage Fir                                                                            |                                                                                                                         | eler to the following report. Girl Balance 5                                           | tooke          | 18       | l)      |                     | 220.00             |        | #3 Deposit                                                                                                                                                                                                                                                                                                                                                                                                                                                                                                                                                                                                                                                                                                                                                                                                                                                                                                                                                                                                                                                                                                                                                                                                                                                                                                                                                                                                                                                                                                                                                                                                                                                                                                                                                                                                                                                                                                                                                                                                                                                                                                                     |                                  |              |                               |                          |      |             |
|                                                                                     | nancial Trans                                                                                                           | sactions                                                                               | tooke          | 18       | ()      |                     | 220.00             |        | #3 Dopasit                                                                                                                                                                                                                                                                                                                                                                                                                                                                                                                                                                                                                                                                                                                                                                                                                                                                                                                                                                                                                                                                                                                                                                                                                                                                                                                                                                                                                                                                                                                                                                                                                                                                                                                                                                                                                                                                                                                                                                                                                                                                                                                     |                                  |              |                               |                          |      |             |
| oop Transac                                                                         | nancial Trans<br>tions Girl Tran                                                                                        | sactions                                                                               | tooke          | 18       | 0       |                     | 220.00             |        | #3 Deposit                                                                                                                                                                                                                                                                                                                                                                                                                                                                                                                                                                                                                                                                                                                                                                                                                                                                                                                                                                                                                                                                                                                                                                                                                                                                                                                                                                                                                                                                                                                                                                                                                                                                                                                                                                                                                                                                                                                                                                                                                                                                                                                     |                                  |              | ji Q. Se                      | earch                    |      |             |
| oop Transac<br>hag a colum<br>ransacti 🤊                                            | nancial Trans<br>tions Girl Trans<br>in header here to<br>District T                                                    | sections sections group by that column service Unit                                    | tooke          | 18       |         |                     | 220.00             |        | #3 Deposit                                                                                                                                                                                                                                                                                                                                                                                                                                                                                                                                                                                                                                                                                                                                                                                                                                                                                                                                                                                                                                                                                                                                                                                                                                                                                                                                                                                                                                                                                                                                                                                                                                                                                                                                                                                                                                                                                                                                                                                                                                                                                                                     | Save                             | kose nent Me | ₩ ₩ Am                        | ount   Ref #             |      |             |
| oop Transac<br>inag a colum<br>ransacti ៕<br>R                                      | tions Girl Trans<br>tions Girl Trans<br>in header here to<br>District T<br>Q                                            | sections<br>sections<br>group by that column<br>service Unit<br>Q                      | tooke          | 18       | 0       | Shanner             |                    |        | #3 Deposit                                                                                                                                                                                                                                                                                                                                                                                                                                                                                                                                                                                                                                                                                                                                                                                                                                                                                                                                                                                                                                                                                                                                                                                                                                                                                                                                                                                                                                                                                                                                                                                                                                                                                                                                                                                                                                                                                                                                                                                                                                                                                                                     |                                  | nent Me      | Y Ame<br>Q                    | ount Ref #               | - T  |             |
| oop Transac<br>rag a colum<br>ransacti भ<br>२<br>0000074                            | nancial Trans<br>tions Girl Trans<br>in header here to<br>District T                                                    | sections<br>sections<br>group by that column<br>service Unit<br>Q                      | tooke          | 18       | 102     | Shannor<br>Casey Sr | n Gonzalez         |        | #3 Deposit                                                                                                                                                                                                                                                                                                                                                                                                                                                                                                                                                                                                                                                                                                                                                                                                                                                                                                                                                                                                                                                                                                                                                                                                                                                                                                                                                                                                                                                                                                                                                                                                                                                                                                                                                                                                                                                                                                                                                                                                                                                                                                                     | Seve C<br>10/1/2017<br>19/1/2017 | 1            | ₩ ₩ Am                        | ount Rof #<br>Q,<br>0.00 |      | ~ 3         |
| oop Transac<br>mag a colum<br>ransacti ۱۹<br>کر<br>000074<br>000075                 | tions Girl Trans<br>in header here to<br>District T<br>Q<br>No Specific                                                 | sactions<br>sactions<br>group by that column<br>Service Unit<br>Q<br>654               | tooke          | 18       | 102     |                     | n Gonzalez<br>nith |        | #3 Deposit                                                                                                                                                                                                                                                                                                                                                                                                                                                                                                                                                                                                                                                                                                                                                                                                                                                                                                                                                                                                                                                                                                                                                                                                                                                                                                                                                                                                                                                                                                                                                                                                                                                                                                                                                                                                                                                                                                                                                                                                                                                                                                                     | 10/1/2017                        | Cash         | ♥ ♥ Ame<br>Q.<br>\$50<br>\$15 | ount Rof #<br>Q,<br>0.00 |      |             |
| oop Transac<br>mag a colum<br>ransacti ۱۹<br>کر<br>000074<br>000075                 | Cirit Trans<br>Cirit Trans<br>m header here to<br>District<br>Q.<br>No Specific<br>No Specific                          | sactions<br>sactions<br>group by thil column<br>Service Unit<br>Q<br>634<br>634        | tooke          | 18       | 102     | Casey Sr            | n Gonzalez<br>nith |        | #3 Deposit                                                                                                                                                                                                                                                                                                                                                                                                                                                                                                                                                                                                                                                                                                                                                                                                                                                                                                                                                                                                                                                                                                                                                                                                                                                                                                                                                                                                                                                                                                                                                                                                                                                                                                                                                                                                                                                                                                                                                                                                                                                                                                                     | 10/1/2017<br>10/1/2017           | Cash<br>Cash | ♥ ♥ Ame<br>Q.<br>\$50<br>\$15 | 0.00 Fief #              |      | 1.0         |
| oop Transac<br>Irag a colum                                                         | Cirit Trans<br>Cirit Trans<br>m header here to<br>District<br>Q.<br>No Specific<br>No Specific                          | sactions<br>sactions<br>group by thil column<br>Service Unit<br>Q<br>634<br>634        | tooke          | 18       | 102     | Casey Sr            | n Gonzalez<br>nith |        | #3 Deposit                                                                                                                                                                                                                                                                                                                                                                                                                                                                                                                                                                                                                                                                                                                                                                                                                                                                                                                                                                                                                                                                                                                                                                                                                                                                                                                                                                                                                                                                                                                                                                                                                                                                                                                                                                                                                                                                                                                                                                                                                                                                                                                     | 10/1/2017<br>10/1/2017           | Cash<br>Cash | ♥ ♥ Ame<br>Q.<br>\$50<br>\$15 | 0.00 Fief #              |      | 1.0         |
| oop Transac<br>rag a colum<br>ransacti ۱۹<br>کر<br>000074<br>000075                 | Cirit Trans<br>Cirit Trans<br>m header here to<br>District<br>Q.<br>No Specific<br>No Specific                          | sactions<br>sactions<br>group by thil column<br>Service Unit<br>Q<br>634<br>634        | tooke          | 18       | 102     | Casey Sr            | n Gonzalez<br>nith |        | #3 Deposit                                                                                                                                                                                                                                                                                                                                                                                                                                                                                                                                                                                                                                                                                                                                                                                                                                                                                                                                                                                                                                                                                                                                                                                                                                                                                                                                                                                                                                                                                                                                                                                                                                                                                                                                                                                                                                                                                                                                                                                                                                                                                                                     | 10/1/2017<br>10/1/2017           | Cash<br>Cash | ♥ ♥ Ame<br>Q.<br>\$50<br>\$15 | 0.00 #3 D                |      | 1.0         |
| oop Transac<br>wag a colum<br>ransacti<br>3<br>000074<br>000075<br>000077           | Cirit Trans<br>Cirit Trans<br>m header here to<br>District<br>Q.<br>No Specific<br>No Specific                          | sactions<br>sactions<br>group by thil column<br>Service Unit<br>Q<br>634<br>634        | tooke          | 18       | 102     | Casey Sr            | n Gonzalez<br>nith |        | #3 Deposit                                                                                                                                                                                                                                                                                                                                                                                                                                                                                                                                                                                                                                                                                                                                                                                                                                                                                                                                                                                                                                                                                                                                                                                                                                                                                                                                                                                                                                                                                                                                                                                                                                                                                                                                                                                                                                                                                                                                                                                                                                                                                                                     | 10/1/2017<br>10/1/2017           | Cash<br>Cash | Q Ame<br>Q 550<br>515<br>522  | 0.00 #3 D                |      | 1.0         |
| xop Transac<br>nag a colum<br>ransacti<br>k<br>200074<br>200075<br>200077<br>200077 | Annolal Trans<br>tions Girl Tran<br>In header here to o<br>Dictrict T<br>Q<br>No Specifie<br>No Specifie<br>No Specifie | sactions<br>sactions<br>group by thil column<br>Service Unit<br>Q<br>634<br>634        | Summary Report | 18       | 102     | Casey Sr            | n Gonzalez<br>nith |        | #3 Deposit                                                                                                                                                                                                                                                                                                                                                                                                                                                                                                                                                                                                                                                                                                                                                                                                                                                                                                                                                                                                                                                                                                                                                                                                                                                                                                                                                                                                                                                                                                                                                                                                                                                                                                                                                                                                                                                                                                                                                                                                                                                                                                                     | 10/1/2017<br>10/1/2017           | Cash         | Q Ame<br>Q 550<br>515<br>522  | 0.00 #3 D                |      | 1.0         |
| cop Transac<br>Imag a column<br>ransacti 1<br>2<br>000074<br>000075<br>000077       | Annolal Trans<br>tions Girl Tran<br>In header here to o<br>Dictrict T<br>Q<br>No Specifie<br>No Specifie<br>No Specifie | sactions<br>sactions<br>group by that column<br>Service Unit<br>Q<br>654<br>654<br>654 | Summary Report | 18       | 102     | Casey Sr            | n Gonzalez<br>nith |        | #3 Deposit                                                                                                                                                                                                                                                                                                                                                                                                                                                                                                                                                                                                                                                                                                                                                                                                                                                                                                                                                                                                                                                                                                                                                                                                                                                                                                                                                                                                                                                                                                                                                                                                                                                                                                                                                                                                                                                                                                                                                                                                                                                                                                                     | 10/1/2017<br>10/1/2017           | Cash         | Q Ame<br>Q 550<br>515<br>522  | 0.00 #3 D                |      | 1.0         |