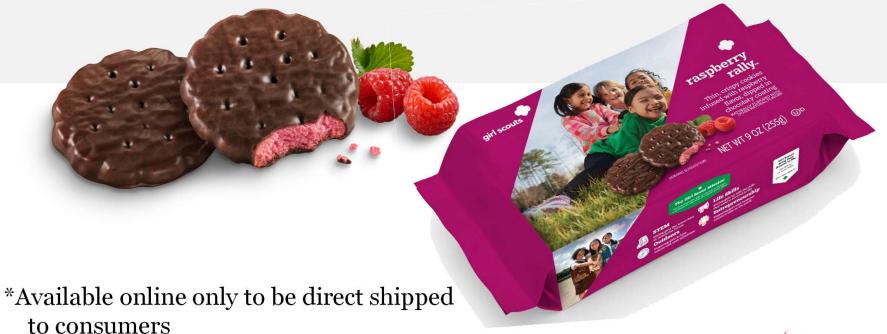

### The first ever online-only Girl Scout cookie\*

Thin, crispy cookies infused with raspberry flavor, dipped in chocolaty coating

# **Raspberry Rally**

In collaboration with GSUSA, a brand new <u>online shipped only</u> cookie is available for the 2023 cookie season