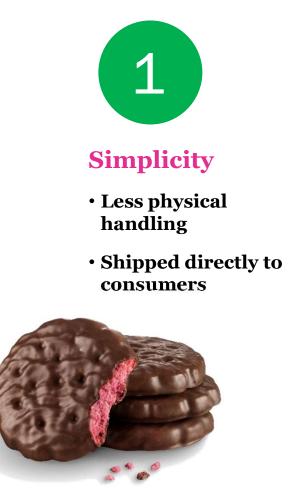

### The first ever online-only Girl Scout cookie\*

Thin, crispy cookies infused with raspberry flavor, dipped in chocolaty coating

# **Raspberry Rally**

In collaboration with GSUSA, a brand new <u>online shipped only</u> cookie is available for the 2023 cookie season