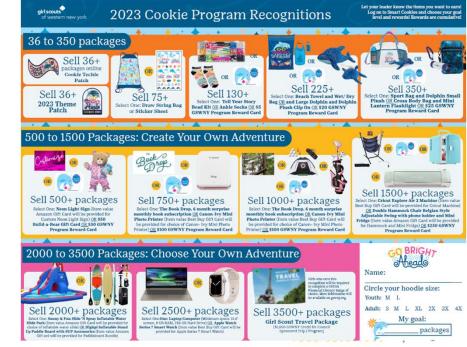

#### **2023 Cookie Program Recognitions**

**Troop Experience Reward** 

Troops who average 300+ pkgs by April 2<sup>nd</sup> choose their experience

Darien Lake Theme Park

Wacky Walk Scavenger Hunt

Diesel Engine Train Ride

### Early Rewards by February 5<sup>th</sup>

#### 2023 Cookie Program Recognition Experiences

### **Key Points**

- Early Recognitions by February 5<sup>th</sup>
- Three troop Experience options for troops reaching 300 PGA by April 2
- 3500+ pkg travel level
- Girl Convention Recognition plan