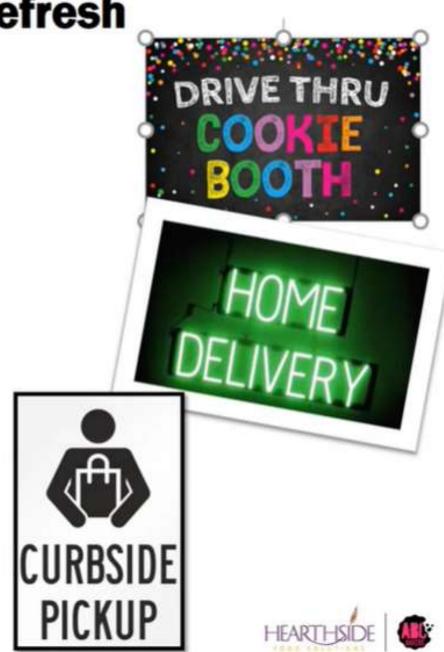

Cookie Booths This option has maximum customer interaction, teamwork, and all the fun! Troops or groups of Girl Scouts work together to market their cookies outside a preapproved location (like a grocery store, bank, mall, or even a drive-through booth in a parking lot) where they can practice their business skills with new customers.

#### Digital Cookie

Is your Girl Scout ready to take her digital marketing skills to the next level? With the Digital Cookie® platform, Girl Scouts can ship cookies straight to customers, accept orders for cookie donations, or have local customers schedule an inperson delivery. And she can reach her sales goals no matter what her schedule is like. [Councils may want to add a link to online sales guidance]