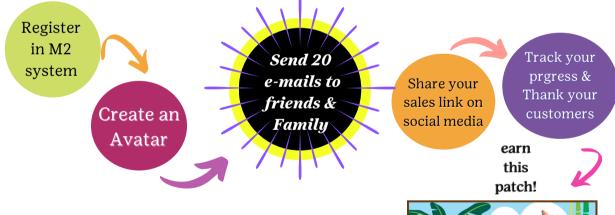

## **Family Checklist**

Before the Program:

- Attend a Fall Family Training provided by your Troop Leader
- Before participating, review and apply the Digital Marketing Tips for Entrepreneurs and Families. Agree and sign the Girl Scout Internet Safety Pledge found on our website.
- Oct 9- REGISTER in M2 system and start selling to friends and family online and inperson until November 15.

#### -Create an avatar -Send 20+ e-mails via the M2 system

-Sell \$400 in combined sales Patch will be mailed directly to you!

## Spread the Word

Girl Scouts can print out the flyer on the M2 site with their personal store code to distribute to potential customers. Each special code grants customers access to their account to order their favorite magazines so both they and their troop receive credit for the sale.

## Selling virtually to friends and family is easy!

- 1. Girl Scouts share online storefront with friends/family electronically (text/email/social media).
- 2. When promoting to friends and family, if you do not wish to provide the Girl Delivery option, share that information with your customers. They would need to select the "direct ship" option. All payments are made by customers online, none collected in person.
- 3. Create a script and call friends and family to share your storefront and product availability so they can help you reach your goal.

Even if your troop isn't participating, Girl Scout can still engage in the program by sending e-mails and sharing their sales link on social media!